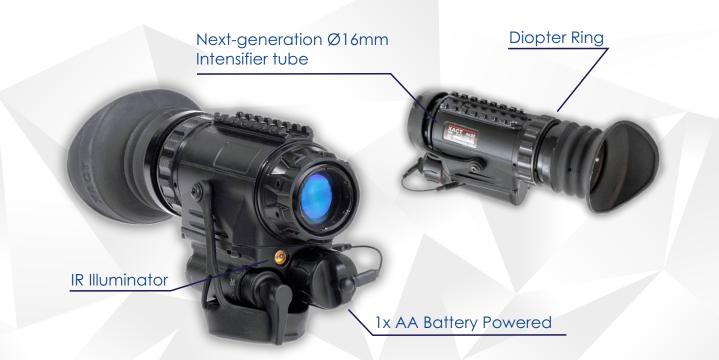

The XACT nv32 night vision goggle, is an image intensifier of the highest quality. It delivers exceptional resolution, usability and crystal-clear image in the harshest of environments. A compact and lightweight device, with world-leading, high performance intensification tubes for optimal performance in dynamic lighting.

The nv32 is of monocular design, can be easily operated by one hand, has improved user safety, reduced neck stress and extended usage time. A Robust aluminium body, in a compact and lightweight design, provides the user with a wide field of view, as well as a reduced halo effect. The nv32 also has the option for an adapter to be weapon mounted, plus an external power source connector, for maximised operational effectiveness.

### **Outline Specification**

| Weight (approx)  | 210g (0.46lbs)         |
|------------------|------------------------|
| Dimensions       | 89 x 63 x 39mm         |
| Intensifier Tube | Ø16mm, 2300 FOM        |
| FOV              | 40°                    |
| Focus Range      | 25cm to Infinity       |
| Eye Relief       | 25mm                   |
| Diopter          | -6 to +2               |
| Power Source     | 1x AA Batt. / external |
| Battery Run-Time | > 20 hours             |
| IR Illuminator   | Yes                    |
| Environmental    | MIL-STD-810F           |